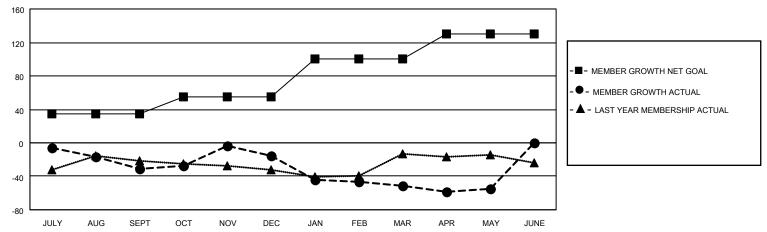

## **LOCATION MASSACHUSETTS**

| Diatriat 22 C | Results as of: 5/31/2022  |
|---------------|---------------------------|
| District 33 S | Results as 01. 5/3 1/2022 |

| Clubs                 |               |           | Members       |                       |                        |                         |                                                    |
|-----------------------|---------------|-----------|---------------|-----------------------|------------------------|-------------------------|----------------------------------------------------|
| RESULTS FOR 2021-2022 |               |           |               | RESULTS FOR 2021-2022 |                        |                         |                                                    |
| QUARTER               | NEW CLUB GOAL | NEW CLUBS | DROPPED CLUBS | QUARTER MEMB          | BER GROWTH NET<br>GOAL | MEMBER GROWTH<br>ACTUAL | DROPPED<br>MEMBERS ACTUAL<br>(including transfers) |
| JULY/AUG/SEPT         | 0             | 0         | 1             | JULY/AUG/SEPT         | 35                     | 15                      | 44                                                 |
| OCT/NOV/DEC           | 1             | 0         | 0             | OCT/NOV/DEC           | 20                     | 45                      | 29                                                 |
| JAN/FEB/MAR           | 0             | 0         | 0             | JAN/FEB/MAR           | 45                     | 11                      | 44                                                 |
| APR/MAY/JUNE          | 1             | 0         | 0             | APR/MAY/JUNE          | 30                     | 23                      | 25                                                 |

## GOALS AND ACTUAL MEMBERS CUMULATIVE

| DROPPED CLUBS: 1 |     | 23 CLUBS OF 49 ADDED 1 OR<br>MORE NEW MEMBERS | GENDER DISTRIBUTION           |              |  |
|------------------|-----|-----------------------------------------------|-------------------------------|--------------|--|
|                  |     | MORE NEW MEMBERS                              | MALE                          | 965 (61.54%) |  |
|                  |     |                                               | FEMALE                        | 602 (38.39%) |  |
| DROPPED MEMBERS  |     |                                               | NON BINARY                    | 0 (0.00%)    |  |
|                  |     |                                               | PREFER NOT TO ANSWER          | 1 (0.06%)    |  |
| DECEASED         | 27  |                                               |                               |              |  |
| CLUB CANCELLED   | 0   | CLICK HERE FOR CUMULATIVE                     | TOTAL FAMILY UNIT MEMBERS 270 |              |  |
| OTHER            | 115 | MEMBERSHIP DATA                               |                               |              |  |
| TOTAL            | 142 |                                               | FAMILY MEMBERS PAYING HA      | LF DUES 138  |  |
|                  |     |                                               |                               |              |  |