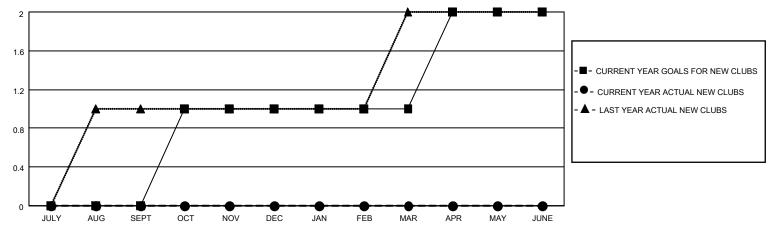

## **LOCATION MASSACHUSETTS**

| Diatriat 22 C | Results as of: 5/31/2022  |
|---------------|---------------------------|
| District 33 S | Results as 01. 5/3 1/2022 |

| Clubs                 |               |           | Members       |                       |                        |                         |                                                    |
|-----------------------|---------------|-----------|---------------|-----------------------|------------------------|-------------------------|----------------------------------------------------|
| RESULTS FOR 2021-2022 |               |           |               | RESULTS FOR 2021-2022 |                        |                         |                                                    |
| QUARTER               | NEW CLUB GOAL | NEW CLUBS | DROPPED CLUBS | QUARTER MEMB          | BER GROWTH NET<br>GOAL | MEMBER GROWTH<br>ACTUAL | DROPPED<br>MEMBERS ACTUAL<br>(including transfers) |
| JULY/AUG/SEPT         | 0             | 0         | 1             | JULY/AUG/SEPT         | 35                     | 15                      | 44                                                 |
| OCT/NOV/DEC           | 1             | 0         | 0             | OCT/NOV/DEC           | 20                     | 45                      | 29                                                 |
| JAN/FEB/MAR           | 0             | 0         | 0             | JAN/FEB/MAR           | 45                     | 11                      | 44                                                 |
| APR/MAY/JUNE          | 1             | 0         | 0             | APR/MAY/JUNE          | 30                     | 23                      | 25                                                 |

## GOALS AND ACTUAL NEW CLUBS CUMULATIVE